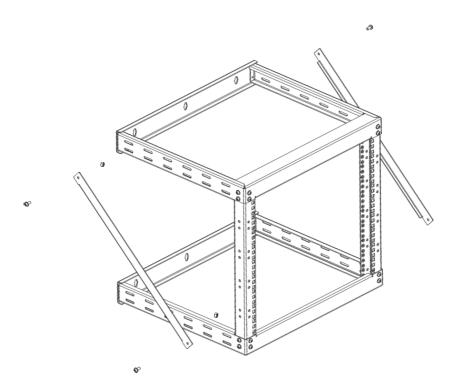

## **Section 2: Rack Assembly**

WARNING: Do not attempt to mount the rack to the wall with equipment mounted to the rack.

Step 1 Insert one end of the vertical mounting rails into the corners of the bottom panel frame(both panel frames can be used as a top or bottom) opposite the mounting side and secure them with 2 of the M6x12mm Phillips head screws and M6 nut on each side.

Step 2 Insert the other end of the vertical mounting rails into the corners of the top panel frame opposite the mounting side and secure them with 2 of the M6x12mm Phillips head screws and M6 nut on each side.

Step 3 Attached the right-side and left-side support straps by securing 4 of the M6x12mm Phillips head screws and M6 nut to the top panel frame and vertical mounting rails.

Congratulations! You have finished the installation of the wall mounted 2-Post open frame rack.