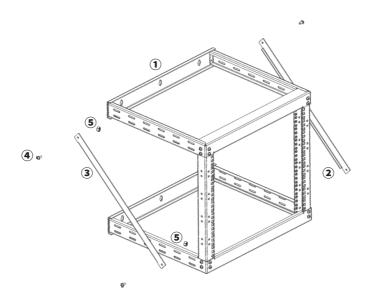

## **Section 2: Rack Assembly**

WARNING: Do not attempt to mount the rack to the wall with equipment mounted to the rack.

Step 1 Insert one end of the vertical mounting rails into the corners of the bottom panel frame(both panel frames can be used as a top or bottom) opposite the mounting side and secure them with 2 of the M6x12mm Phillips head screws and M6 nut on each side.

Step 2 Insert the other end of the vertical mounting rails into the corners of the top panel frame opposite the mounting side and secure them with 2 of the M6x12mm Phillips head screws and M6 nut on each side.

Step 3 Attached the right-side and left-side support straps by securing 4 of the M6x12mm Phillips head screws and M6 nut to the top panel frame and vertical mounting rails.

Congratulations! You have finished the installation of the wall mounted 2-Post open frame rack.