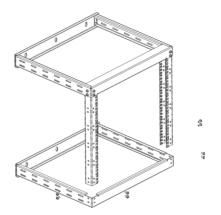

Step 3 Attached the right-side and left-side support straps by securing 4 of the M6x12mm Phillips head screws and M6 nut to the top panel frame and vertical mounting rails.

Congratulations! You have finished the installation of the wall mounted 2-Post open frame rack.