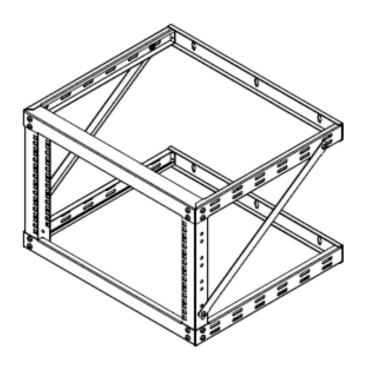

## **Section 1: Parts Identification**

| C/N      | Name                                | Qty.(pcs) |    |     |  |
|----------|-------------------------------------|-----------|----|-----|--|
| S/N Name |                                     | 6U        | 9U | 12U |  |
| 1.1      | Rack Components                     |           |    |     |  |
| 1        | Top or Bottom Panel Frame           | 2         | 2  | 2   |  |
| 2        | Vertical Mounting Dual Rails        | 2         | 2  | 2   |  |
| 3        | Right or Left-Side Support Strap    | 0         | 2  | 2   |  |
| 1.2      | 2 Rack Assembly Hardwares           |           |    |     |  |
| 4        | M6x12mm Phillips Head Screws        | 20        | 20 | 20  |  |
| 5        | M6 nut                              | 20        | 20 | 20  |  |
| 1.3      | B Equipment Mounting Hardwares      |           |    |     |  |
| 6        | M6x12mm Phillips Head Screws & Nuts | 12        | 12 | 12  |  |
| 7        | M6 Masonary Anchor Bolt             | 4         | 4  | 4   |  |