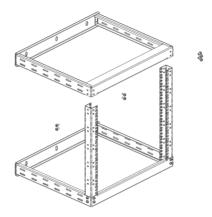

## **Section 2: Rack Assembly**

WARNING: Do not attempt to mount the rack to the wall with equipment mounted to the rack.

Step 1 Insert one end of the vertical mounting rails into the corners of the bottom panel frame(both panel frames can be used as a top or bottom) opposite the mounting side and secure them with 2 of the M6x12mm Phillips head screws and M6 nut on each side.

Step 2 Insert the other end of the vertical mounting rails into the corners of the top panel frame opposite the mounting side and secure them with 2 of the M6x12mm Phillips head screws and M6 nut on each side.